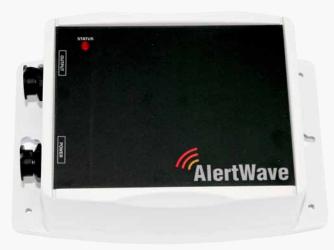

## VNS1025 Dual Wireless Controller

The VNS1025 is a dual wireless controller that is specifically designed to add wireless control capabilities to any electrical device. The VNS1025 is the perfect solution that enables wireless remote control in situations where a hard-wired approach is impractical or too costly.