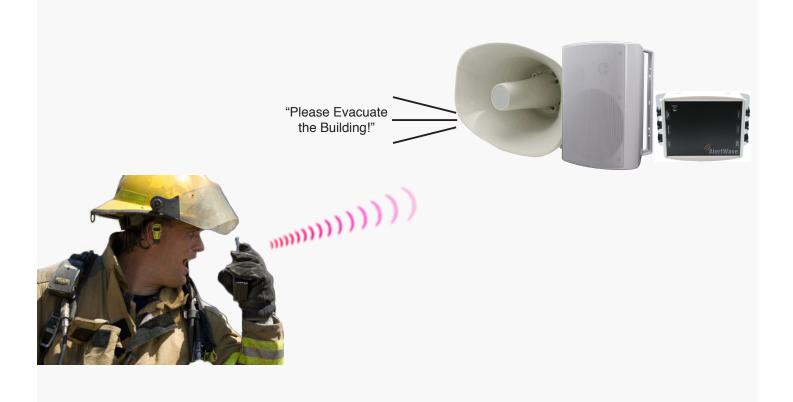

• Low-Cost System

**The Visiplex Emergency Two-Way Radio to Speaker System** is a cost-efficient solution to install an Emergency PA system at any facility.

When the two-way radio is active, the nearby VNS2200 controllers will receive the audio and play it from the attached speakers. The system supports an unlimited amount of speakers.

The VNS2200 controller connects directly to an electrical outlet from its Power port, then directly to the speakers from its Speaker port, allowing for a fast and easy installation process.

877 918-7243 www.visiplex.com