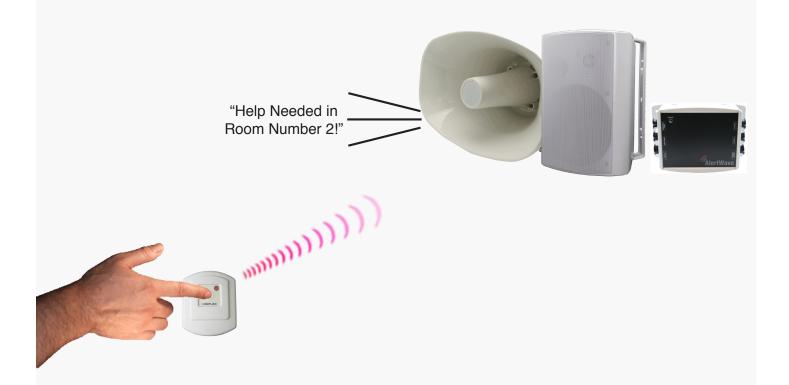

When activated, the pendant's signal will be received by the nearby VNS2200 controllers. The VNS2200 will then play a prerecorded message from the attached speakers. The system supports an unlimited amount of speakers.

The VNS2200 controller connects directly to an electrical outlet from its Power port, then directly to the speakers from its Speaker port, allowing for a fast and easy installation process.

If a 4-button pendant is used, each button can activate a different pre-recorded message from the speakers.