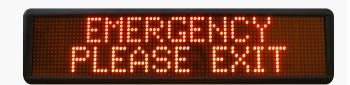

When activated, the pendant will send a pre-programmed message to the nearby LED displays. The system supports an unlimited amount of LED Displays.

If a 4-button pendant is used, each button can send a different alphanumeric message to the LED displays.