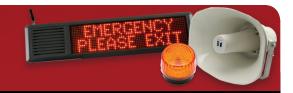

## **Key Features:**

- Send Pre-Programmed Messages to LED Displays
- Easy Installation
- Use a 4-Button Pendant to Send 4 Different Messages
- Supports Unlimited LED Displays
- Low-Cost System

**The Visiplex Pendant to LED Display System** is a costefficient solution to install an LED signboard notification system at any facility.

When activated, the pendant will send a pre-programmed message to the nearby LED displays. The system supports an unlimited amount of LED Displays.

If a 4-button pendant is used, each button can send a different alphanumeric message to the LED displays.