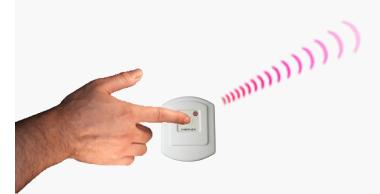

When activated, the pendant will send a pre-programmed message to the nearby LED displays. The system supports an unlimited amount of LED Displays.

If a 4-button pendant is used, each button can send a different alphanumeric message to the LED displays.