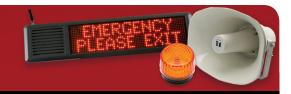

**The Visiplex Pendant to Dome Light System** is a costefficient solution to install a notification/emergency light system at any facility.

When activated, the pendant will activate the nearby dome lights. The system supports an unlimited amount of dome lights.