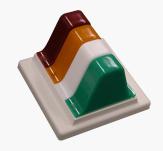

If a 4-button pendant is used, each button can activate a different color of the dome lights to notify the type of assistance needed.