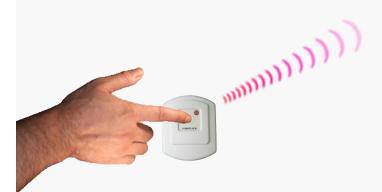

**The Visiplex Pendant to Dome Light System** is a costefficient solution to install a notification/emergency light system at any facility.

When activated, the pendant will activate the nearby dome lights. The system supports an unlimited amount of dome lights.

If a 4-button pendant is used, each button can activate a different color of the dome lights to notify the type of assistance needed.