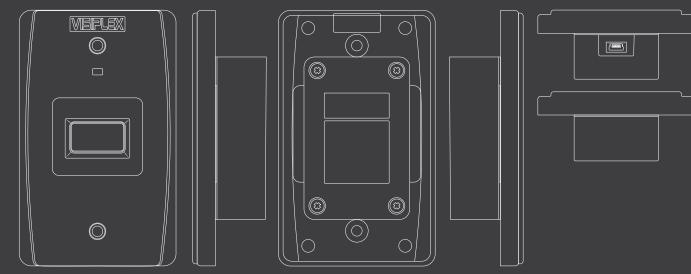

## **CT151 SPECIFICATIONS**

| Parameter            | Description                                                                           |
|----------------------|---------------------------------------------------------------------------------------|
| Color                | Off-white body, Grey button                                                           |
| Frequency Band       | UHF 402-470 MHz                                                                       |
| Range                | 300′                                                                                  |
| Dimensions           | 2.75" x 4.5" x 1.4", 70mm x 114mm x 36mm (W x H x D)                                  |
| Weight               | 3.2oz, 90g                                                                            |
| Power                | Single CR2 3V Lithium battery                                                         |
| Operating Conditions | Temperature 10º-130º, Humidity 0-90% non-condensing                                   |
| RF Power             | 10 mW                                                                                 |
| Programming          | PC Based programming                                                                  |
| Mounting Options     | In-wall or surface mounting, fits one-gang electrical box                             |
| Signalling Time      | 2-4 Seconds                                                                           |
| Stability            | Better than 5 PPM                                                                     |
| Paging Format        | POCSAG, 512, 1200 or 2400 BPS                                                         |
| Channel Spacing      | 12.5 KHz - Narrow Band                                                                |
| Activation Codes     | Call & Low Battery                                                                    |
| Options              | WPA-1003 (Deep Electrical Box), WPA-1015 (Safety Cover), WPA-1025 (Programming Cable) |
| Warranty             | One Year Limited Warranty                                                             |