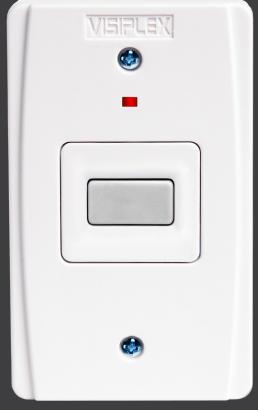

# **CT151** WIRELESS WALL MOUNTED BUTTON

#### **Instant Audio/Visual Alerts**

Simple Operation, User-Programmable Alerts, Easy Installation

The CT151 Wall Mounted Panic Button is a compact, wireless transmitter that can instantly notify staff members when help is needed or initiate a facility-wide alert during emergency situations. The CT151 wall mounted button is designed to function as a stand-alone device or as part of a Visiplex paging base station. When used in a stand-alone configuration, the CT151 can initiate audio/visual emergency alerts, activate pre-programmed voice messages through wireless PA speakers, control wireless beacon lights or send a detailed text message to wireless LED message boards. When being used as part of a Visiplex paging base station, the CT151 can, in addition to the above, send an SMS text message to a staff member's cell phone, activate a dialout event to play a pre-programmed voice message, and provide supervision monitoring capabilities to ensure reliable operation.

## **CT151 SPECIFICATIONS**

| Parameter            | Description                                                                           |
|----------------------|---------------------------------------------------------------------------------------|
| Color                | Off-white body, Grey button                                                           |
| Frequency Band       | UHF 402-470 MHz                                                                       |
| Range                | 300′                                                                                  |
| Dimensions           | 2.75" x 4.5" x 1.4", 70mm x 114mm x 36mm (W x H x D)                                  |
| Weight               | 3.2oz, 90g                                                                            |
| Power                | Single CR2 3V Lithium battery                                                         |
| Operating Conditions | Temperature 10º-130º, Humidity 0-90% non-condensing                                   |
| RF Power             | 10 mW                                                                                 |
| Programming          | PC Based programming                                                                  |
| Mounting Options     | In-wall or surface mounting, fits one-gang electrical box                             |
| Signalling Time      | 2-4 Seconds                                                                           |
| Stability            | Better than 5 PPM                                                                     |
| Paging Format        | POCSAG, 512, 1200 or 2400 BPS                                                         |
| Channel Spacing      | 12.5 KHz - Narrow Band                                                                |
| Activation Codes     | Call & Low Battery                                                                    |
| Options              | WPA-1003 (Deep Electrical Box), WPA-1015 (Safety Cover), WPA-1025 (Programming Cable) |
| Warranty             | One Year Limited Warranty                                                             |