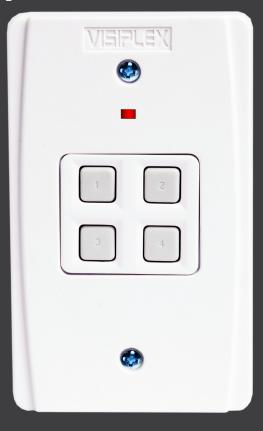

#### **Instant Audio/Visual Alerts**

Simple Operation, User-Programmable Alerts, Easy Installation

The CT154 Wall Mounted Panic Button is a compact, wireless transmitter that can instantly notify staff members when help is needed or initiate a facility-wide alert during emergency situations. With its four button design and optional color coded keypad, the CT154 offers four independent, user-programmable event activations that can correlate with standard emergency color codes. It can be used in a stand-alone configuration that can initiate audio/visual emergency alerts, activate pre-programmed voice messages through wireless PA speakers, control wireless beacon lights or send a detailed text message to wireless LED message boards. When being used as part of a Visiplex paging base station, the CT154 can also send an SMS text message to a staff member's cell phone, activate a dial-out event to play a preprogrammed voice message, and provide supervision monitoring capabilities to ensure reliable operation.