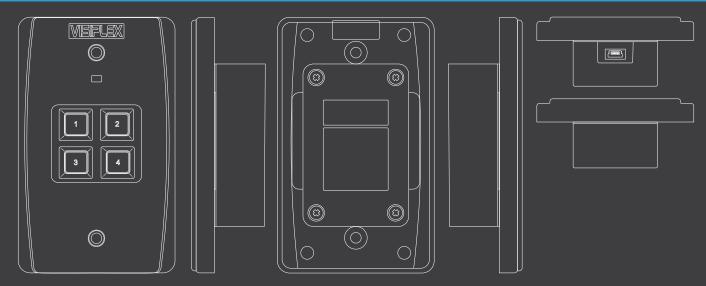

## CT154 SPECIFICATIONS

| Parameter            | Description                                                                                                          |
|----------------------|----------------------------------------------------------------------------------------------------------------------|
| Color                | Off-white body, Grey buttons or Red 1 Button, Blue 2 Button, Green 3 Button, and Yellow 4 Button                     |
| Frequency Band       | UHF 402-470 MHz                                                                                                      |
| Range                | 300'                                                                                                                 |
| Dimensions           | 2.75" x 4.5" x 1.4", 70mm x 114mm x 36mm (W x H x D)                                                                 |
| Weight               | 3.2oz, 90g                                                                                                           |
| Power                | Single CR2 3V Lithium battery                                                                                        |
| Operating Conditions | Temperature 10º-130º, Humidity 0-90% non-condensing                                                                  |
| RF Power             | 10 mW                                                                                                                |
| Programming          | PC Based programming                                                                                                 |
| Mounting Options     | In-wall or surface mounting, fits one-gang electrical box                                                            |
| Signalling Time      | 2-4 Seconds                                                                                                          |
| Stability            | Better than 5 PPM                                                                                                    |
| Paging Format        | POCSAG, 512, 1200 or 2400 BPS                                                                                        |
| Channel Spacing      | 12.5 KHz - Narrow Band                                                                                               |
| Activation Codes     | Calls & Low Battery                                                                                                  |
| Options              | WPA-1003 (Deep Electrical Box), WPA-1015 (Safety Cover), WPA-1025 (Programming Cable), WPA-1036 (Color-Coded Keypad) |
| Warranty             | One Year Limited Warranty                                                                                            |