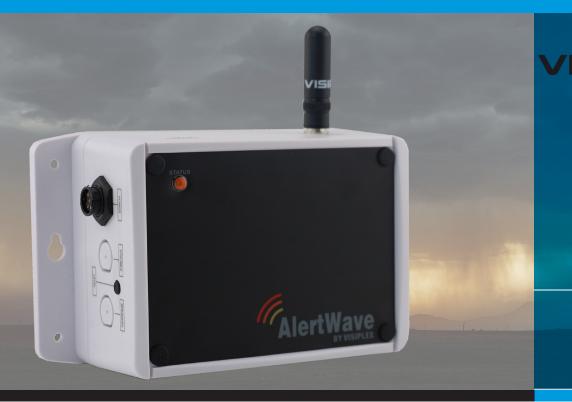

# **WIRELESS LIGHTNING SENSOR** Instant Weather Alerts and Storm Notifications

The Visiplex VNS2208 Wireless Lightning Sensor is designed to alert, control and wirelessly activate remote devices such as: public address speakers, beacon lights, sirens and more. The VNS2208 can detect severe thunderstorms up to 25 miles away, track lightning strike rates and directions and calculate storm speeds. Based on the user-programmable parameters, the VNS2208 can trigger a sequence of wireless and hardwired alerts.

Designed specifically to be used with other Visiplex wireless emergency notification products, the VNS2208 can activate an array of wireless indoor/outdoor PA speakers to play a pre-recorded voice message, informing people of what is happening and instructing them how to react. The VNS2208 is designed for indoor/outdoor installation, coming with an internal power backup battery and a dry-contact relay output.