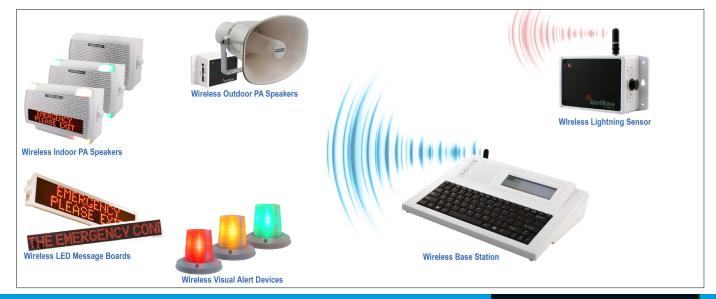

Designed specifically to be used with other Visiplex wireless emergency notification products, the VNS2208 can activate an array of wireless indoor/outdoor PA speakers to play a pre-recorded voice message, informing people of what is happening and instructing them how to react. The VNS2208 is designed for indoor/outdoor installation, coming with an internal power backup battery and a dry-contact relay output.

#### Initiate wireless lightning alerts to the base station and wireless PA speakers

- Detect severe thunderstorms up to 25 miles away
- Track lightning strike rates, directions and calculate storm speeds.
- Customize the alert range, sensitivity and operation mode from a wireless base station
- Backup battery option for full functionality during power outage situations
- Compact design and easy installation for an economical solution
- Can be installed indoors or outdoors