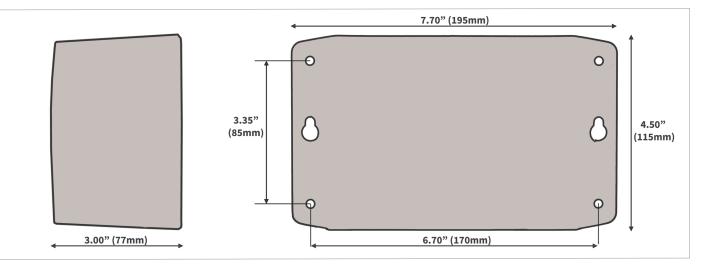

| Parameters               | Description                                                                           |
|--------------------------|---------------------------------------------------------------------------------------|
| Power                    | 12VDC adapter, POE Network Power or Solar Panel. Up to 3W power consumption           |
| Dimensions               | 7.50″ x 4.50″ x 3.00″ , 80mm x 123mm x 48mm (W x H x D)                               |
| Weight                   | 15oz, 410g (with internal battery - 35oz, 975g)                                       |
| Programming              | Over-The-Air wireless commands from the main base station                             |
| RF Band & Format         | UHF (402 – 470 MHz) Narrow Band                                                       |
| Supervision Capabilities | Can be wirelessly supervised and controlled by main base station                      |
| Relay Output             | Built-In power relay, 2A/120V contacts rating                                         |
| Operating Conditions     | Indoor/Outdoor installation. Temperature 0°-120°F, Humidity up to 95%, non-condensing |